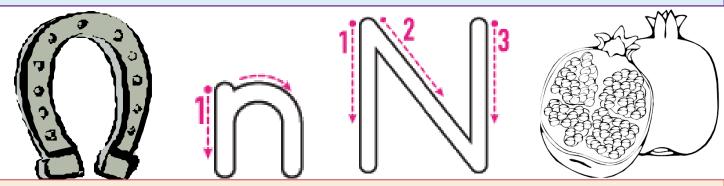

## 1.SINIF - N SESİ ÇALIŞMA YAPRAKLARI

A. Aşağıdaki varlıklardan içinde "Nn" sesi olanları boyayınız.

Verilen N n harflerini boyayın.