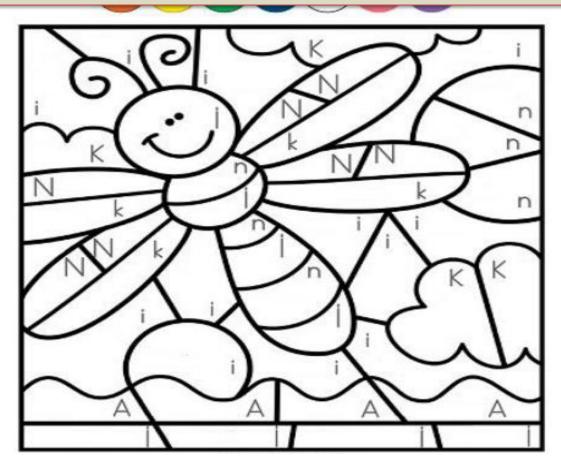

aki varlıklardan içinde "Nn" sesi olanları boyayınız.



Verilen N n harflerini boyayın.



## C. Aşağıda verilen sesler içinde "Nn" seslerini yuvarlak içine alınız.

| r | n | m | n | а | n | r | n | S | n | r |
|---|---|---|---|---|---|---|---|---|---|---|
| n | r | i | n | r | t | n | İ | Ν | М | n |
| t | n | М | n | r | n | r | n | m | Ν | r |
| М | n | l | n | t | n | i | m | n | r | N |
| Ν | r | m | n | m | r | m | n | Ν | М | Ν |

## D. Aşağıdaki kelimelerdeki Nn seslerini yuvarlak içine alalım.

| Nermin | Narin   | Anne   | Nine  | Tane  |
|--------|---------|--------|-------|-------|
| Ninni  | Nalan   | Altan  | İnal  | Nuran |
| Anlat  | İnat    | Enes   | Eymen | Limon |
| Neden  | Menemen | Naylon | Kenan | Yunus |

## E. Aşağıdaki resimde Nn sesi olan parçaları boyayınız