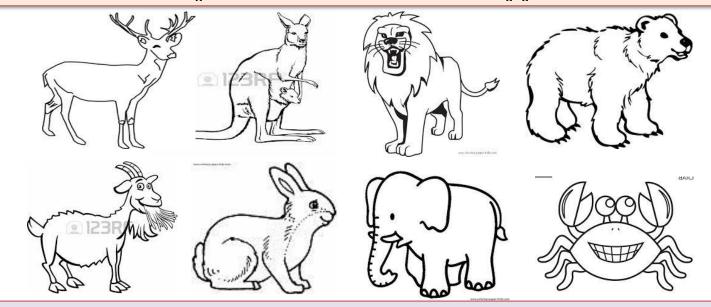

## 1.SINIF - N SESİ ÇALIŞMA YAPRAKLARI

A. Aşağıdaki varlıklardan içinde "Nn" sesi olanları boyayınız.

Verilen N n harflerini boyayın.