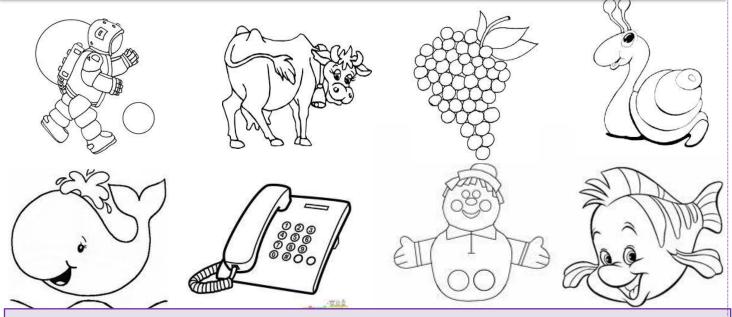

## A. Aşağıdaki varlıklardan içinde "Oo" sesi olanları boyayınız.

Verilen 🔾 o harflerini boyayın ve labirenti yapın.