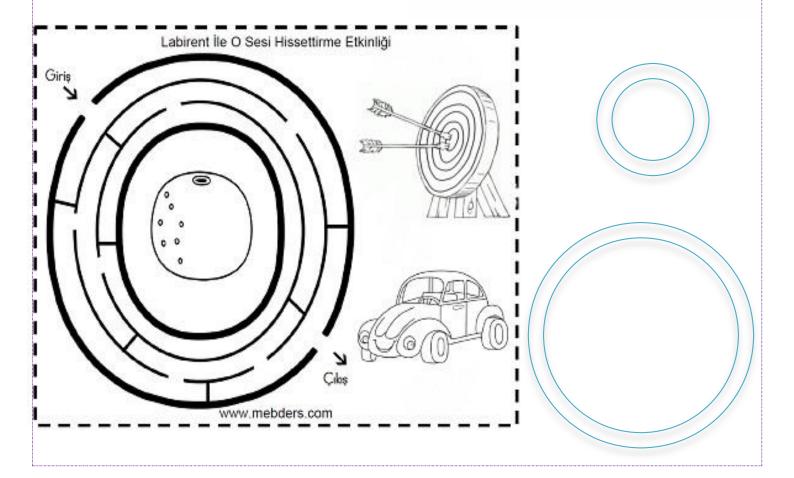

## A. Aşağıdaki varlıklardan içinde "Oo" sesi olanları boyayınız.

Verilen 🔾 o harflerini boyayın ve labirenti yapın.