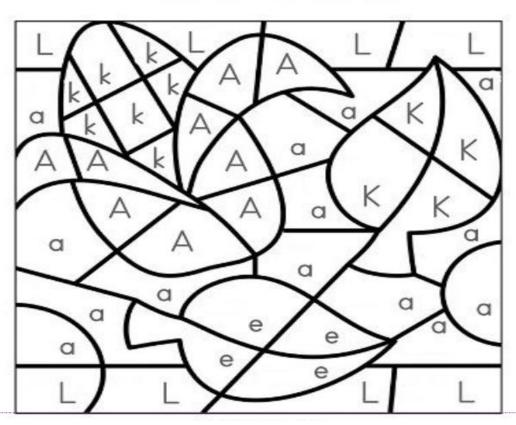

ınız.



Verilen K k harflerini boyayın ve labirenti yapın.



### C. Aşağıda verilen sesler içinde "K" seslerini yuvarlak içine alınız.

| Ь | k | l | d | k | t | k | b | d | k | k |  |
|---|---|---|---|---|---|---|---|---|---|---|--|
| k | Ь | k | Ь | q | k | k | k | Ь | d | K |  |
| K | L | K | Τ | K | Υ | K | L | K | Т | K |  |
| k | Ь | l | k | k | l | t | k | k | Ь | k |  |
| k | l | Ь | k | D | K | k | t | K | k | Ь |  |

### D. Aşağıdaki kelimelerdeki K seslerini yuvarlak içine alalım.

| Kalem   | Korku  | Kemal  | Ekin   | Kek    |
|---------|--------|--------|--------|--------|
| Kekeme  | Raket  | Roket  | Keklik | Kuṣku  |
| İki     | Makine | Okul   | Kukla  | Kellik |
| Kelebek | Koltuk | Keklik | İkilik | Kürk   |

## E. Aşağıdaki resimde K sesi olan parçaları boyayınız