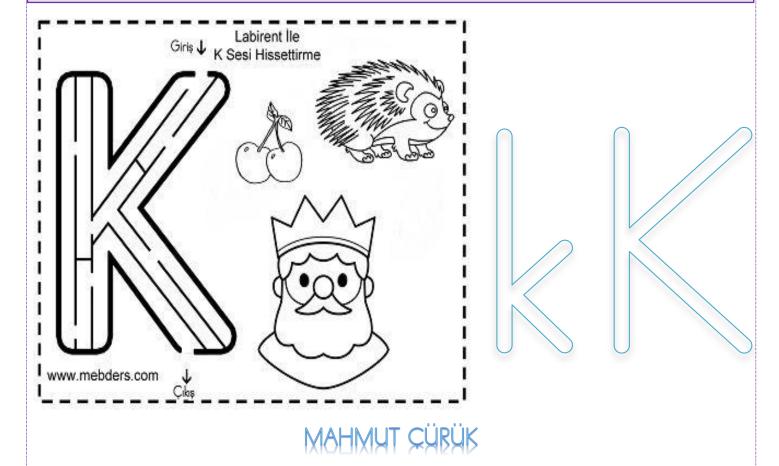

#### A. Aşağıdaki varlıklardan içinde "K" sesi olanları boyayınız.

Verilen K k harflerini boyayın ve labirenti yapın.