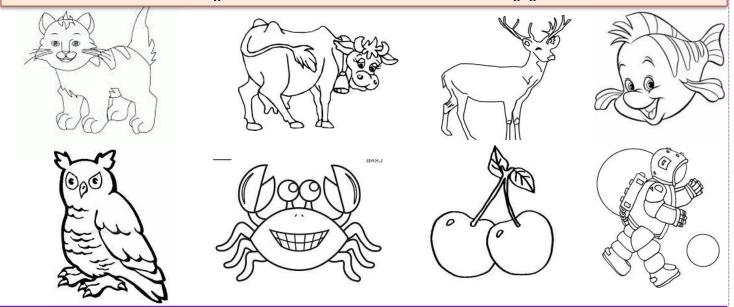

#### A. Aşağıdaki varlıklardan içinde "K" sesi olanları boyayınız.

Verilen K k harflerini boyayın ve labirenti yapın.