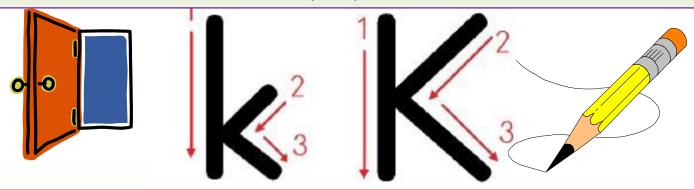

# 1.SINIF - K SESİ ÇALIŞMA YAPRAKLARI



#### A. Aşağıdaki varlıklardan içinde "K" sesi olanları boyayınız.



Verilen K k harflerini boyayın ve labirenti yapın.



### C. Aşağıda verilen sesler içinde "K" seslerini yuvarlak içine alınız.

| Ь | k | l | d | k | t | k | b | d | k | k |  |
|---|---|---|---|---|---|---|---|---|---|---|--|
| k | Ь | k | Ь | q | k | k | k | Ь | d | K |  |
| K | L | K | Τ | K | Υ | K | L | K | Т | K |  |
| k | Ь | l | k | k | l | t | k | k | Ь | k |  |
| k | l | Ь | k | D | K | k | t | K | k | Ь |  |

### D. Aşağıdaki kelimelerdeki K seslerini yuvarlak içine alalım.

| Kalem   | Korku  | Kemal  | Ekin   | Kek    |
|---------|--------|--------|--------|--------|
| Kekeme  | Raket  | Roket  | Keklik | Kuṣku  |
| İki     | Makine | Okul   | Kukla  | Kellik |
| Kelebek | Koltuk | Keklik | İkilik | Kürk