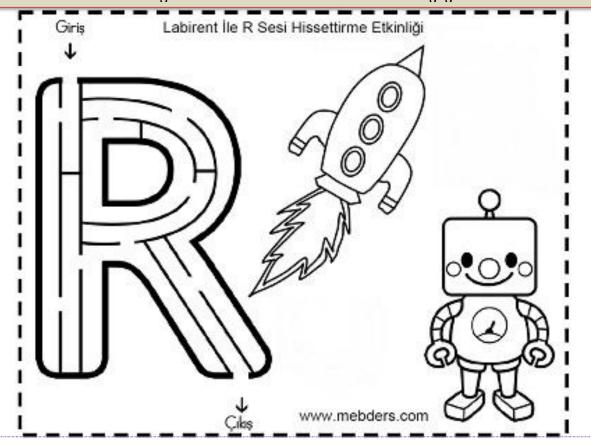

## E. Aşağıda verilen labirenti çözün, varlıkları boyayın.

| F. R r seslerinin üzerinden gidiniz ve boşlukları tamamlatınız. |  |  |  |  |  |  |
|-----------------------------------------------------------------|--|--|--|--|--|--|
|                                                                 |  |  |  |  |  |  |
| r-r-r-r-r                                                       |  |  |  |  |  |  |
| r r r                                                           |  |  |  |  |  |  |
| r r                                                             |  |  |  |  |  |  |
| <u>r</u>                                                        |  |  |  |  |  |  |
|                                                                 |  |  |  |  |  |  |
| RRRRRRRRRRR                                                     |  |  |  |  |  |  |
| R-R-R-R-R-R                                                     |  |  |  |  |  |  |
| R-R-R                                                           |  |  |  |  |  |  |
| R                                                               |  |  |  |  |  |  |
|                                                                 |  |  |  |  |  |  |
|                                                                 |  |  |  |  |  |  |
|                                                                 |  |  |  |  |  |  |