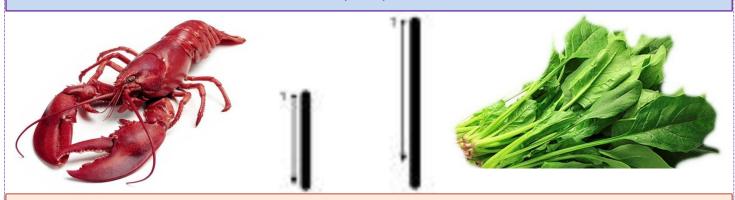

## 1.SINIF - I SESİ ÇALIŞMA YAPRAKLARI

A. Aşağıdaki varlıklardan içinde "lı" sesi olanları boyayınız.

Verilen Iı harflerini boyayın ve labirenti çözün.