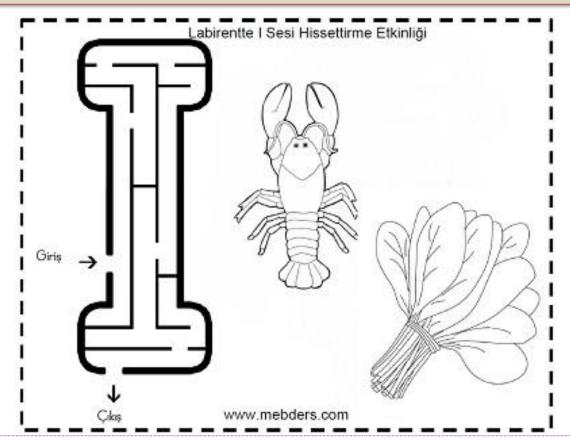

## E. Aşağıda verilen labirenti çözün, varlıkları boyayın.

| F. l ı seslerinin üzerinden gidiniz ve boşlukları tamamlatınız. |
|-----------------------------------------------------------------|
|                                                                 |
|                                                                 |
|                                                                 |
|                                                                 |
|                                                                 |
|                                                                 |
|                                                                 |
|                                                                 |
|                                                                 |
|                                                                 |
|                                                                 |
|                                                                 |
|                                                                 |