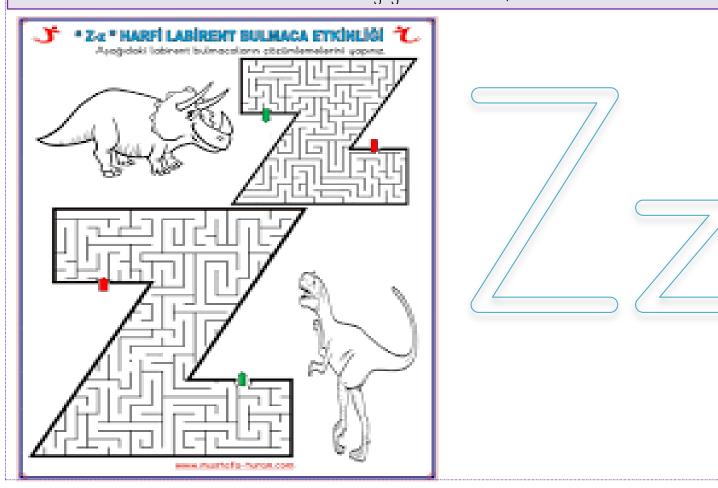

## 1.SINIF – Z SESİ ÇALIŞMA YAPRAKLARI

A. Aşağıdaki varlıklardan içinde "Zz" sesi olanları boyayınız.

Verilen Z z harflerini boyayın ve labirenti çözün.

E. Aşağıda verilen labirenti çözün, varlıkları boyayın.

| F. Zz seslerinin üzerinden gidiniz ve boşlukları tamamlatınız. |
|----------------------------------------------------------------|
| <del></del>                                                    |
| ZZZZZZ                                                         |
| ZZZZZ                                                          |
| Z Z Z                                                          |
| <u>Z</u>                                                       |
|                                                                |
| <u> </u>                                                       |
| <u>Z-Z-Z-Z-Z-Z</u>                                             |
| <u>ZZ</u>                                                      |
| <u>Z</u>                                                       |
|                                                                |
|                                                                |
|                                                                |