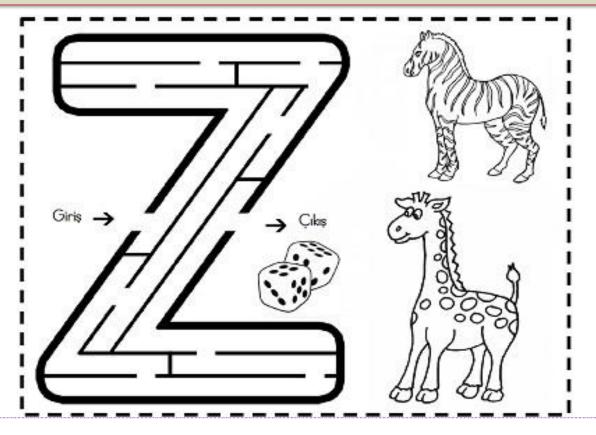

E. Aşağıda verilen labirenti çözün, varlıkları boyayın.

| F. Zz seslerinin üzerinden gidiniz ve boşlukları tamamlatınız. |
|----------------------------------------------------------------|
| <del></del>                                                    |
| ZZZZZZ                                                         |
| ZZZZZ                                                          |
| Z Z Z                                                          |
| <u>Z</u>                                                       |
|                                                                |
| <u> </u>                                                       |
| <u>Z-Z-Z-Z-Z-Z</u>                                             |
| <u>ZZ</u>                                                      |
| <u>Z</u>                                                       |
|                                                                |
|                                                                |
|                                                                |