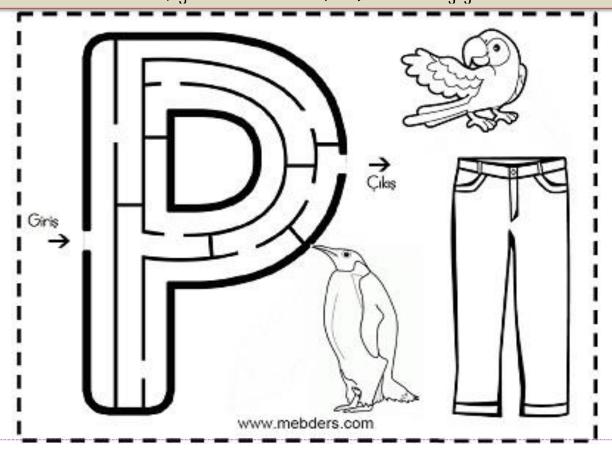

## E. Aşağıda verilen labirenti çözün, varlıkları boyayın.

| F. Pp seslerinin üzerinden gidiniz ve boşlukları tamamlatınız. |          |           |            |    |    |  |  |  |   |          |          |   |   |
|----------------------------------------------------------------|----------|-----------|------------|----|----|--|--|--|---|----------|----------|---|---|
| рът                                                            | )        |           |            |    |    |  |  |  | P |          |          |   | 1 |
| p p                                                            | <u> </u> | p         | р          | р  | р  |  |  |  |   |          |          |   |   |
| p p                                                            | )        | Р         | p          |    |    |  |  |  |   |          |          |   |   |
| p p                                                            | <u> </u> |           |            |    |    |  |  |  |   |          |          |   |   |
| p                                                              |          |           |            |    |    |  |  |  |   |          |          |   |   |
|                                                                |          |           |            |    |    |  |  |  |   |          |          |   |   |
| PP                                                             | 2        | 2         | 122        | 12 | -2 |  |  |  |   | <u> </u> | <u> </u> | 2 |   |
| PP                                                             | <b>D</b> | <u> P</u> | <u>-P-</u> |    |    |  |  |  |   |          |          |   |   |
| P. P.                                                          | D        |           |            |    |    |  |  |  |   |          |          |   |   |
| P                                                              |          |           |            |    |    |  |  |  |   |          |          |   |   |
|                                                                |          |           |            |    |    |  |  |  |   |          |          |   |   |
|                                                                |          |           |            |    |    |  |  |  |   |          |          |   |   |