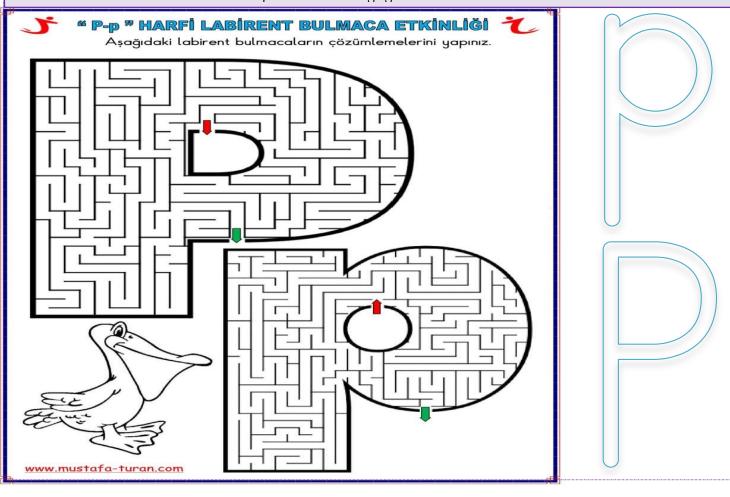

# 1.SINIF - P SESİ ÇALIŞMA YAPRAKLARI



### A. Aşağıdaki varlıklardan içinde "Pp" sesi olanları boyayınız.



# Verilen Pp harflerini boyayın ve labirenti çözün.



## C. Aşağıda verilen sesler içinde "Pp" seslerini yuvarlak içine alınız.

| у | р | 9 | Р | Ь | Р | 9 | Р | Ь | 9 | Р | b | Р | Ь |
|---|---|---|---|---|---|---|---|---|---|---|---|---|---|
| b | y | P | y | Р | Ь | Р | 9 | P | b | 9 | Р | Р | q |
| Р | 9 | Ь | Р | 9 | p | Ь | y | P | 9 | b | p | p | q |
| Р | R | В | Р | R | Р | Р | D | Р | Р | В | Р | R | Р |
| Р | В | D | Р | В | Р | В | В | Р | R | В | Р | R | Р |

## D. Aşağıdaki kelimelerdeki Pp seslerini yuvarlak içine alalım.

| Peri  | Para  | Yaprak | Galip  | Pelin  |
|-------|-------|--------|--------|--------|
| Карі  | Sakıp | Dolap  | Pırasa | Eyüp   |
| Şekip | Kitap | Çapa   | Tayyip | Pakize |
| Alper | Pepe  | Tepsi  | Kupa   | Pipet  |

## E. Aşağıda verilen labirenti çözün, varlıkları boyayın.



| F. Pp seslerinin