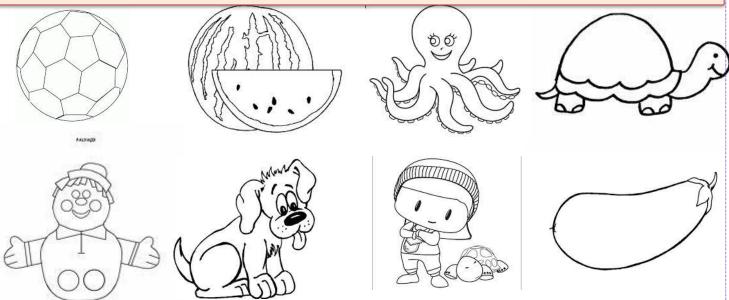

# 1.SINIF - P SESİ ÇALIŞMA YAPRAKLARI



### A. Aşağıdaki varlıklardan içinde "Pp" sesi olanları boyayınız.



# Verilen Pp harflerini boyayın ve labirenti çözün.



## C. Aşağıda verilen sesler içinde "Pp" seslerini yuvarlak içine alınız.

| у | р | 9 | Р | Ь | Р | 9 | Р | Ь | 9 | Р | b | Р | Ь |
|---|---|---|---|---|---|---|---|---|---|---|---|---|---|
| b | y | P | y | Р | Ь | Р | 9 | P | b | 9 | Р | Р | q |
| Р | 9 | Ь | Р | 9 | p | Ь | y | P | 9 | b | p | p | q |
| Р | R | В | Р | R | Р | Р | D | Р | Р | В | Р | R | Р |
| Р | В | D | Р | В | Р | В | В | Р | R | В | Р | R | Р |

## D. Aşağıdaki kelimelerdeki Pp seslerini yuvarlak içine alalım.

| Peri  | Para  | Yaprak | Galip  | Pelin  |
|-------|-------|--------|--------|--------|
| Карі  | Sakıp | Dolap  | Pırasa | Eyüp   |
| Şekip | Kitap | Çapa   | Tayyip | Pakize |
| Alper | Pepe  | Tepsi  | Kupa   | Pipet  |

## E. Aşağıda verilen labi