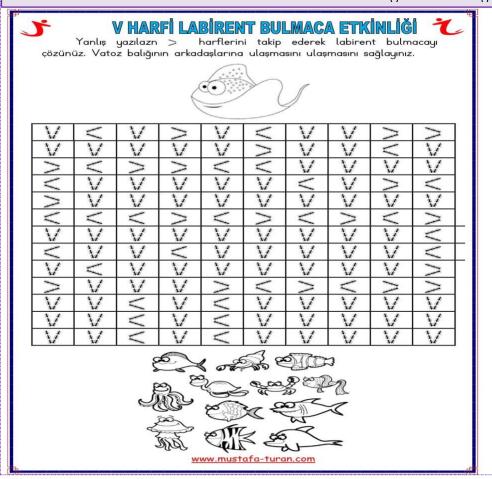

## E. Aşağıda verilen labirenti çözün, varlıkları boyayın.

|             |        | F. V | ⁄ sesleri | inin üze | erinden  | gidiniz v | ve boşlı         | ıkları to | amamlo        | ıtınız.        |    |    |   |
|-------------|--------|------|-----------|----------|----------|-----------|------------------|-----------|---------------|----------------|----|----|---|
|             | <br>   |      | \/-       |          | <u>V</u> |           | - <del>-</del> V |           | -77           |                |    |    | V |
|             | <br>-V |      |           |          | V        |           |                  |           |               |                |    |    |   |
|             | <br>-V |      |           |          |          |           |                  |           |               |                |    |    |   |
|             | <br>   |      |           |          |          |           |                  |           |               |                |    |    |   |
|             | <br>   |      |           |          |          |           |                  |           |               |                |    |    |   |
|             | <br>   |      |           |          |          |           |                  |           |               |                |    |    |   |
| <u>-\-/</u> | <br>\  | /    | V         | <u> </u> |          |           |                  | <u>/\</u> | <del>./</del> | <del>-</del> \ | \/ | \/ | / |
|             | <br>\  | /    | \ <u></u> | -\/-     |          |           |                  |           |               |                |    |    |   |
|             | <br>   | ·/   |           |          |          |           |                  |           |               |                |    |    |   |
|             | <br>   |      |           |          |          |           |                  |           |               |                |    |    |   |
|             | <br>   |      |           |          |          |           |                  |           |               |                |    |    |   |
|             | <br>   |      |           |          |          |           |                  |           |               |                |    |    |   |
|             |        |      |           |          |          |           |                  |           |               |                |    |    |   |