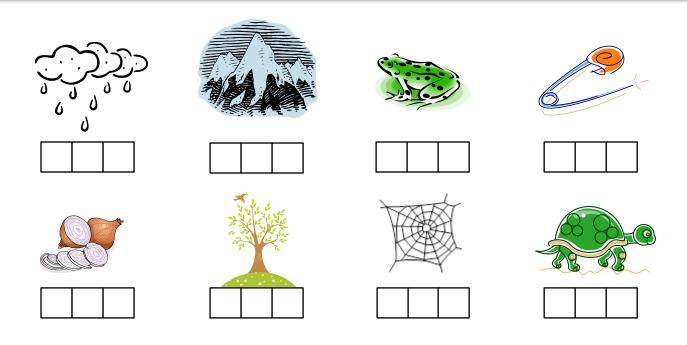

## 1.SINIF **-** Ğ SESİ ÇALIŞMA YAPRAKLARI

A. Aşağıdaki varlıklardan içinde "Ğğ" sesi olanları boyayınız.

B. Verilen görsellerde Ğğ sesi, sözcüğün başında ise ilk kutucuğu; ortasında ise ortadaki kutucuğu; sonunda ise sondaki kutucuğu işaretleyiniz