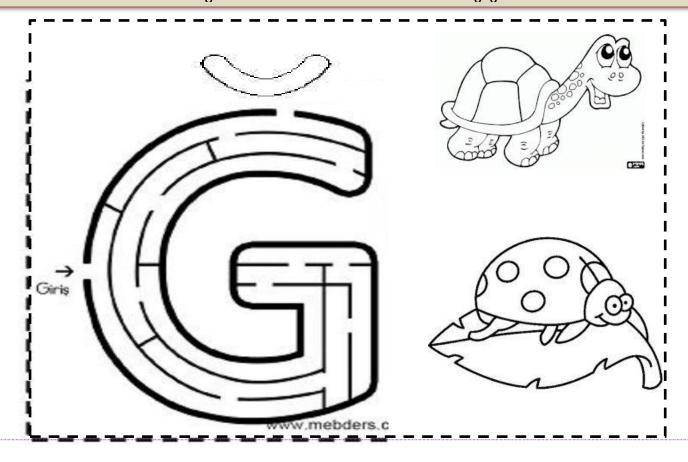

kutucuğu işaretleyiniz



## C. Aşağıda verilen sesler içinde "Ğğ" seslerini yuvarlak içine alınız.

| ğ | 9 | 9 | ğ | У | ğ | g | y | ğ | y | ğ | ğ | 9 | P |
|---|---|---|---|---|---|---|---|---|---|---|---|---|---|
| ğ | 9 | y | 9 | ğ | 9 | y | 9 | ğ | ğ | 9 | ğ | ğ | y |
| y | ğ | ğ | y | ğ | y | ğ | ğ | 9 | ğ | y | ğ | y | 9 |
| Ğ | G | Ğ | Y | Ğ | G | Ğ | Ğ | G | Ğ | Ğ | Ğ | Ğ | G |
| D | G | G | Υ | Ğ | Ğ | G | G | Ğ | Ğ | G | Ğ | Ğ | G |

## D. Aşağıdaki kelimelerdeki Ğğ seslerini yuvarlak içine alalım.

| Çiğdem | Yağmur | Dağ   | Niğde  | Ağrı  |
|--------|--------|-------|--------|-------|
| Tuğba  | Çağla  | İğne  | İğde   | Tuğla |
| Kağnı  | Yağış  | Buğra | Çağdaş | Doğan |
| Soğan  | Sağır  | Yağlı | Oğul   | Koğuş |

E. Aşağıda verilen labirenti çözün, varlıkları boyayın.