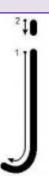

#### E. Aşağıda verilen labirenti çözün, varlıkları boyayın.

| F. J j seslerinin üzerinden gidiniz ve boşlukları tamamlatınız. |
|-----------------------------------------------------------------|
|                                                                 |
|                                                                 |
|                                                                 |
| j j j j                                                         |
|                                                                 |
|                                                                 |
|                                                                 |
| <del>JJJJJJJJJJ</del>                                           |
| JJJJ                                                            |
| JJ                                                              |
|                                                                 |
|                                                                 |
|                                                                 |
|                                                                 |