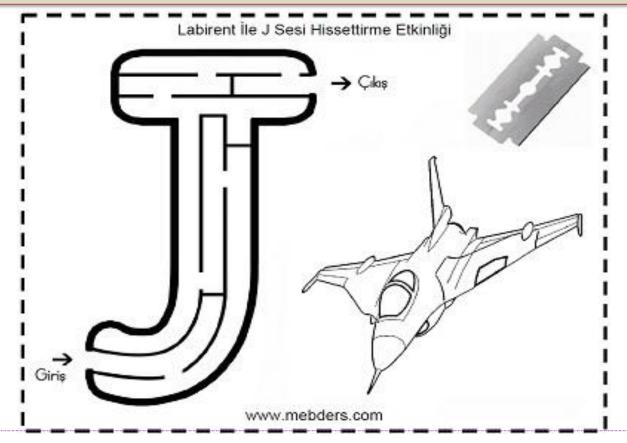

#### E. Aşağıda verilen labirenti çözün, varlıkları boyayın.

| F. J j seslerinin üzerinden gidiniz ve boşlukları tamamlatınız. |
|-----------------------------------------------------------------|
|                                                                 |
|                                                                 |
|                                                                 |
| j j j j                                                         |
|                                                                 |
|                                                                 |
|                                                                 |
| <del>JJJJJJJJJJ</del>                                           |
| JJJJ                                                            |
| JJ                                                              |
|                                                                 |
|                                                                 |
|                                                                 |
|                                                                 |