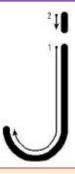

#### E. Aşağıda verilen labirenti çözün, varlıkları boyayın.

| F. J j seslerinin üzerinden gidiniz ve boşlukları tamamlatınız. |
|-----------------------------------------------------------------|
|                                                                 |
|                                                                 |
|                                                                 |
| j j j j                                                         |
|                                                                 |
|                                                                 |
|                                                                 |
| <del>JJJJJJJJJJ</del>                                           |
| JJJJ                                                            |
| JJ                                                              |
|                                                                 |
|                                                                 |
|                                                                 |
|                                                                 |