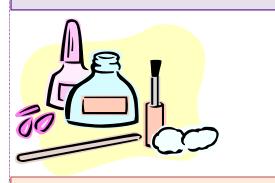

# A. Aşağıdaki varlıklardan içinde "Jj" sesi olanları boyayınız.

B. Verilen görsellerde Jj sesi, sözcüğün başında ise ilk kutucuğu; ortasında ise ortadaki kutucuğu; sonunda ise sondaki kutucuğu işaretleyiniz