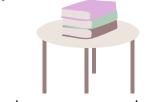

## 1. Write the correct preposition under the pictures as in the example.

The toys are <u>in</u> the toy box.

The books are \_\_\_\_ the table.

The dog is \_\_\_\_\_ the table

The cat is \_\_\_\_\_ the sofa. Fruits are \_\_\_\_ the fridge. The duck is \_\_\_\_ the chair.