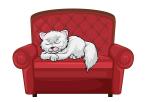

## 1. Write the correct preposition under the pictures as in the example.

The toys are <u>in</u> the toy box.

The books are \_\_\_\_ the table.

The dog is \_\_\_\_\_ the table

The cat is \_\_\_\_\_ the sofa. Fruits are \_\_\_\_ the fridge. The duck is \_\_\_\_ the chair.