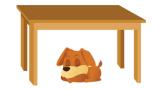

## 1. Write the correct preposition under the pictures as in the example.

The toys are <u>in</u> the toy box.

The books are \_\_\_\_ the table.

The dog is \_\_\_\_\_ the table

The cat is \_\_\_\_\_ the sofa. Fruits are \_\_\_\_ the fridge. The duck is \_\_\_\_ the chair.