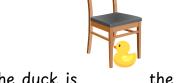

## 1. Write the correct preposition under the pictures as in the example.

The toys are <u>in</u> the toy box.

The books are \_\_\_\_ the table.

The dog is \_\_\_\_\_ the table

The cat is \_\_\_\_\_ the sofa. Fruits are \_\_\_\_ the fridge. The duck is \_\_\_\_ the chair.