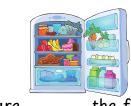

## 1. Write the correct preposition under the pictures as in the example.

The toys are <u>in</u> the toy box.

The books are \_\_\_\_ the table.

The dog is \_\_\_\_\_ the table

The cat is \_\_\_\_\_ the sofa. Fruits are \_\_\_\_ the fridge. The duck is \_\_\_\_ the chair.