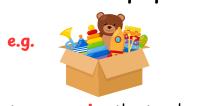

## 1. Write the correct preposition under the pictures as in the example.

The toys are <u>in</u> the toy box.

The books are \_\_\_\_ the table.

The dog is \_\_\_\_\_ the table

The cat is \_\_\_\_\_ the sofa. Fruits are \_\_\_\_ the fridge. The duck is \_\_\_\_ the chair.